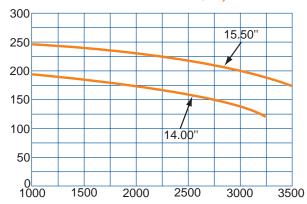

**Internal-hydraulic thrust control** – Bearing stress and load are reduced to allow for increased bearing life.

Extra-wide performance range – True application versatility that ranges all the way up to a 15-1/2" impeller at 1,800 rpm.

## **B6XT PERFORMANCE@1,800 RPM**

The Berkeley difference – Everything we do shows up in the way Berkeley pump users look at us: with confidence. It's a confidence that goes from ordering to delivery to installation, on through years of trouble-free performance. It's a confidence that allows our customers to cure common pump worries and troubles with one simple phrase: Relax, it's a Berkeley.