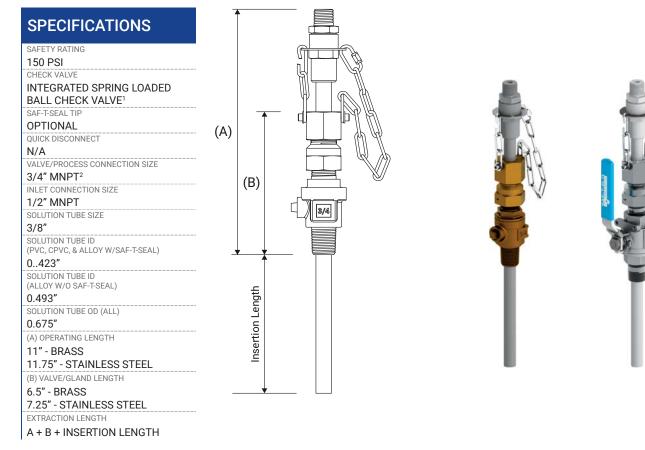

## **Standard Service Retractable Injection Quill**

CHEMICAL INJECTION

3/4" Valve x 3/8" Tube with Integrated Check Valve

## **ORDERING INFORMATION**

| SERIES | VALVE MATERIAL                   | SOLUTION TUBE<br>MATERIAL                                                                                                                                                                                                          | INSERTION<br>LENGTH <sup>3</sup>                                                                                                            | TIP<br>CONFIGURATION⁴                                                                | CHECK VALVE<br>SEAL                    |
|--------|----------------------------------|------------------------------------------------------------------------------------------------------------------------------------------------------------------------------------------------------------------------------------|---------------------------------------------------------------------------------------------------------------------------------------------|--------------------------------------------------------------------------------------|----------------------------------------|
| EB-145 | -                                | -                                                                                                                                                                                                                                  | -                                                                                                                                           | -                                                                                    | -                                      |
|        | B = Brass<br>S = Stainless Steel | P         =         PVC           C         =         CPVC           A         =         ALLOY 20           H         =         HASTELLOY®<br>C276           S         =         316SS           T         =         Titanium Gr.2 | All Tube Materials $2 = 2^{n}$ $4 = 4^{n}$ $6 = 6^{n}$ Alloy Tubes Only $8 = 8^{n}$ $10 = 10^{n}$ $12 = 12^{n}$ $18 = 18^{n}$ $24 = 24^{n}$ | 0 = Standard<br>B = 45° Bevel<br>CV = SAF-T-Seal,<br>FKM<br>CE = SAF-T-Seal,<br>EPDM | V = FKM<br>E = EPDM<br>K = KALREZ 6375 |

## **TECH NOTES**

- 1. Check valve spring cracking pressure is 10 psi.
- Main connection thread type is NPT by default. CC (AWWA) also available. Consult factory for details.
- Maximum insertion length for 3/8" PVC and CPVC solution tubes is 6". PVC and CPVC solution tubes are not covered by warranty when used in process flows with velocities 6 fps or greater.
- SAF-T-Seal tip not available when selecting Titanium solution tube material.