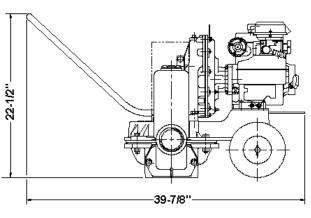

## **MODELS AND SPECIFICATIONS**

| MODEL (Aluminum/Cast Iron)          | 5437/6437    | 5438/6438    | 5435/6435    |
|-------------------------------------|--------------|--------------|--------------|
| Suction & Discharge                 | 2 inch       | 2 inch       | 2 inch       |
| Max. Suction Lift (feet)            | 25           | 25           | 25           |
| Max. Discharge Head (feet)          | 25           | 25           | 25           |
| Power                               | Honda GX120  | Honda GX140  | B&S 128432   |
| Max. Horsepower/RPM                 | 4.0/3600     | 5.5/3600     | 5.5/3600     |
| Fuel Tank Capacity (US Gal.)        | 0.66         | 0.95         | 1.00         |
| Continuous Run Time/Tank (Hr.)      | 3            | 3.3          | 3            |
| Starting Method                     | Recoil       | Recoil       | Recoil       |
| Shipping Dimensions (L x W x H in.) |              |              |              |
| Wheels                              | 40 x 25 x 23 | 40 x 25 x 23 | 40 x 25 x 23 |
| Skid                                | 39 x 25 x 28 | 39 x 25 x 28 | 39 x 25 x 28 |
| Cage                                | 35 x 23 x 26 | 35 x 23 x 26 | 35 x 23 x 26 |
| Shipping Weight (lb.)               |              | ,            |              |
| Aluminum Net Wt./Shipping Wt.       | 126/141      | 131/146      | 102/117      |
| Cast Iron                           | 154/169      | 159/174      | 130/145      |