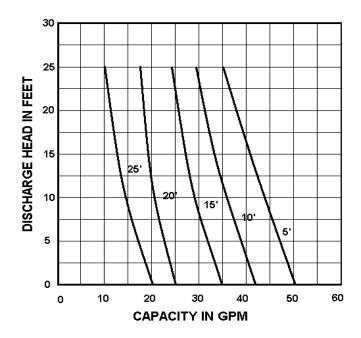

## **MODELS AND SPECIFICATIONS**

| MODEL (Aluminum/Cast Iron)          | 5437/6437    | 5438/6438    | 5435/6435    |
|-------------------------------------|--------------|--------------|--------------|
| Suction & Discharge                 | 2 inch       | 2 inch       | 2 inch       |
| Max. Suction Lift (feet)            | 25           | 25           | 25           |
| Max. Discharge Head (feet)          | 25           | 25           | 25           |
| Power                               | Honda GX120  | Honda GX140  | B&S 128432   |
| Max. Horsepower/RPM                 | 4.0/3600     | 5.5/3600     | 5.5/3600     |
| Fuel Tank Capacity (US Gal.)        | 0.66         | 0.95         | 1.00         |
| Continuous Run Time/Tank (Hr.)      | 3            | 3.3          | 3            |
| Starting Method                     | Recoil       | Recoil       | Recoil       |
| Shipping Dimensions (L x W x H in.) |              |              |              |
| Wheels                              | 40 x 25 x 23 | 40 x 25 x 23 | 40 x 25 x 23 |
| Skid                                | 39 x 25 x 28 | 39 x 25 x 28 | 39 x 25 x 28 |
| Cage                                | 35 x 23 x 26 | 35 x 23 x 26 | 35 x 23 x 26 |
| Shipping Weight (lb.)               |              | ,            |              |
| Aluminum Net Wt./Shipping Wt.       | 126/141      | 131/146      | 102/117      |
| Cast Iron                           | 154/169      | 159/174      | 130/145      |