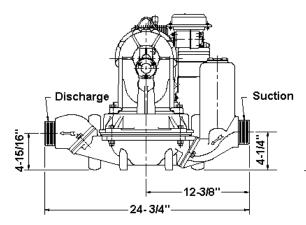

## **MODELS AND SPECIFICATIONS**

| MODEL (Aluminum/Cast Iron)          | 5437/6437    | 5438/6438    | 5435/6435    |
|-------------------------------------|--------------|--------------|--------------|
| Suction & Discharge                 | 2 inch       | 2 inch       | 2 inch       |
| Max. Suction Lift (feet)            | 25           | 25           | 25           |
| Max. Discharge Head (feet)          | 25           | 25           | 25           |
| Power                               | Honda GX120  | Honda GX140  | B&S 128432   |
| Max. Horsepower/RPM                 | 4.0/3600     | 5.5/3600     | 5.5/3600     |
| Fuel Tank Capacity (US Gal.)        | 0.66         | 0.95         | 1.00         |
| Continuous Run Time/Tank (Hr.)      | 3            | 3.3          | 3            |
| Starting Method                     | Recoil       | Recoil       | Recoil       |
| Shipping Dimensions (L x W x H in.) |              |              |              |
| Wheels                              | 40 x 25 x 23 | 40 x 25 x 23 | 40 x 25 x 23 |
| Skid                                | 39 x 25 x 28 | 39 x 25 x 28 | 39 x 25 x 28 |
| Cage                                | 35 x 23 x 26 | 35 x 23 x 26 | 35 x 23 x 26 |
| Shipping Weight (lb.)               |              | ,            |              |
| Aluminum Net Wt./Shipping Wt.       | 126/141      | 131/146      | 102/117      |
| Cast Iron                           | 154/169      | 159/174      | 130/145      |