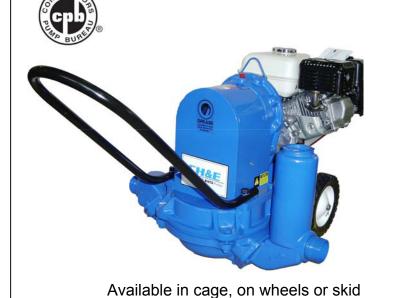

## 2 Inch Diaphragm Pumps Gas Powered

Backed By CH&E Limited Warranty

# 2 Inch Diaphragm Pumps Gas Powered

## MORE PRODUCTIVE PUMPING FOR:

- Seepage Dewatering
- Sandy- Muddy- Mucky- Water
- High Suction Lift
- Cleaning Septic Tanks
- Pumping Industrial Waste
- Pumping Marine Tanks