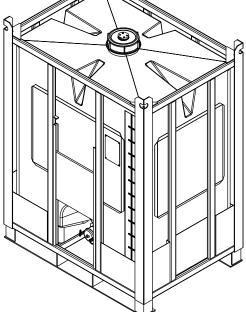

## NOTES:

1. CAPACITY: 240 IMP GAL (1100 L) 2. TARE WEIGHT: 507 LBS (230 KG) 3. PRIMARY MARKINGS: U.N. 31HA1/Y/

STACKING BRACKET DETAIL (H)

|      | MATERIALS LIST                               |          |  |  |  |  |
|------|----------------------------------------------|----------|--|--|--|--|
| ITEM | DESCRIPTION                                  | NOTES    |  |  |  |  |
| Α    | PTC-240 HDPE BOTTLE                          |          |  |  |  |  |
| В    | 6" ORANGE HDPE THREADED LID WITH GASKET      |          |  |  |  |  |
|      | (EPDM OR VITON) AND TIE DOWN                 |          |  |  |  |  |
| С    | C 2" COMBI-VENT - VACUUM AND PRESSURE RELEIF |          |  |  |  |  |
|      | (OPTIONAL)                                   |          |  |  |  |  |
| D    | STEEL FRAME WITH 12" KICKPLATES AND VALVE    |          |  |  |  |  |
|      | PROTECTION GATE                              |          |  |  |  |  |
| E    | E 2" BALL VALVE (POLYPRO OR STAINLESS STEEL) |          |  |  |  |  |
|      | WITH GASKET (EPDM OR VITON)                  | CAMLOC   |  |  |  |  |
| F    | VALVE MOUNTING HARDWARE KIT                  |          |  |  |  |  |
| G    | BLACK POLY FRAME PILLOW                      |          |  |  |  |  |
| Н    | FRAME CORNER STACKING BRACKET WITH SCREW     | 4 PLACES |  |  |  |  |
| J    | ALUMINUM U.N. FRAME TAG                      |          |  |  |  |  |
|      |                                              |          |  |  |  |  |

| CUSTOMER                                                                                                                                                          |                               |                        |          |          |  |  |  |  |
|-------------------------------------------------------------------------------------------------------------------------------------------------------------------|-------------------------------|------------------------|----------|----------|--|--|--|--|
| TITLE                                                                                                                                                             |                               | ACO JOB NO:            |          |          |  |  |  |  |
| PTC-240 WITH 12" KICK                                                                                                                                             |                               | PURCHASE ORDER NO:     |          |          |  |  |  |  |
| PLATES                                                                                                                                                            |                               | PURCHASER'S EQUIP. NO: |          |          |  |  |  |  |
| THIS DRAWING IS THE PROPERTY OF ACO CONTAINER SYSTEMS LTD.<br>AND SHALL NOT BE COPIED OR TRANSFERRED WITHOUT THE<br>WRITTEN CONSENT OF ACO CONTAINER SYSTEMS LTD. |                               |                        |          |          |  |  |  |  |
| ENGINEERS SEAL                                                                                                                                                    | ACO CONTAINER<br>SYSTEMS LTD. |                        |          |          |  |  |  |  |
|                                                                                                                                                                   | PICKERING - ONTARIO - CANADA  |                        |          |          |  |  |  |  |
|                                                                                                                                                                   |                               | TAINER SYSTEMS LTD.    | DESIGNED |          |  |  |  |  |
|                                                                                                                                                                   | 794 MCKA                      |                        | DRAWN    | WM       |  |  |  |  |
|                                                                                                                                                                   | PICKERING, ONTARIO, CANADA    |                        | CHECKED  |          |  |  |  |  |
|                                                                                                                                                                   | L1W 2Y4<br>TEL 905-6          | 83_8222                | APPROVED |          |  |  |  |  |
|                                                                                                                                                                   | FAX 905-683-2969              | SCALE                  | N.T.S.   |          |  |  |  |  |
|                                                                                                                                                                   |                               |                        | DATE     | 21-10-09 |  |  |  |  |
|                                                                                                                                                                   | DWG No                        | PTC-24                 | D        | REV 0    |  |  |  |  |