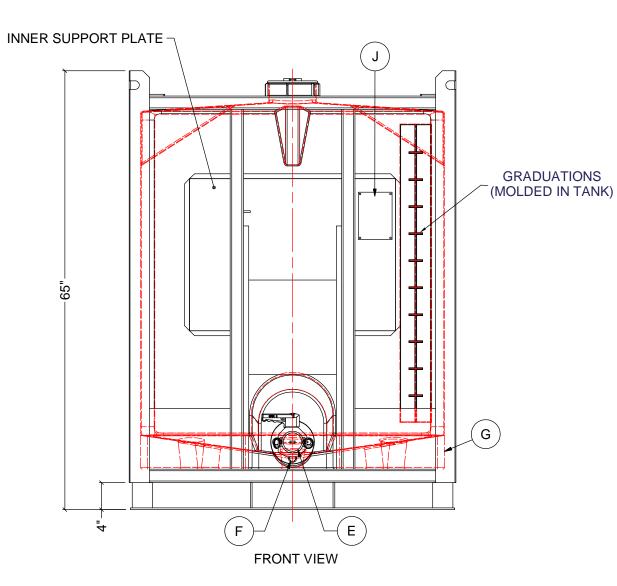

## NOTES:

1. CAPACITY: 240 IMP GAL (1100 L) 2. TARE WEIGHT: 507 LBS (230 KG) 3. PRIMARY MARKINGS: U.N. 31HA1/Y/

STACKING BRACKET DETAIL (H)

|      | MATERIALS LIST                               |          |  |  |  |  |
|------|----------------------------------------------|----------|--|--|--|--|
| ITEM | DESCRIPTION                                  | NOTES    |  |  |  |  |
| Α    | PTC-240 HDPE BOTTLE                          |          |  |  |  |  |
| В    | 6" ORANGE HDPE THREADED LID WITH GASKET      |          |  |  |  |  |
|      | (EPDM OR VITON) AND TIE DOWN                 |          |  |  |  |  |
| С    | C 2" COMBI-VENT - VACUUM AND PRESSURE RELEIF |          |  |  |  |  |
|      | (OPTIONAL)                                   |          |  |  |  |  |
| D    | STEEL FRAME WITH 12" KICKPLATES AND VALVE    |          |  |  |  |  |
|      | PROTECTION GATE                              |          |  |  |  |  |
| E    | E 2" BALL VALVE (POLYPRO OR STAINLESS STEEL) |          |  |  |  |  |
|      | WITH GASKET (EPDM OR VITON)                  | CAMLOC   |  |  |  |  |
| F    | VALVE MOUNTING HARDWARE KIT                  |          |  |  |  |  |
| G    | BLACK POLY FRAME PILLOW                      |          |  |  |  |  |
| Н    | FRAME CORNER STACKING BRACKET WITH SCREW     | 4 PLACES |  |  |  |  |
| J    | ALUMINUM U.N. FRAME TAG                      |          |  |  |  |  |
|      |                                              |          |  |  |  |  |