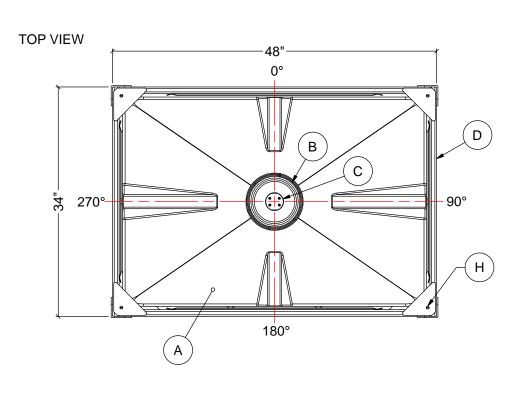

## NOTES:

1. CAPACITY: 240 IMP GAL (1100 L) 2. TARE WEIGHT: 507 LBS (230 KG) 3. PRIMARY MARKINGS: U.N. 31HA1/Y/

STACKING BRACKET DETAIL (H)

|      | MATERIALS LIST                               |          |  |  |  |  |
|------|----------------------------------------------|----------|--|--|--|--|
| ITEM | DESCRIPTION                                  | NOTES    |  |  |  |  |
| Α    | PTC-240 HDPE BOTTLE                          |          |  |  |  |  |
| В    | 6" ORANGE HDPE THREADED LID WITH GASKET      |          |  |  |  |  |
|      | (EPDM OR VITON) AND TIE DOWN                 |          |  |  |  |  |
| С    | C 2" COMBI-VENT - VACUUM AND PRESSURE RELEIF |          |  |  |  |  |
|      | (OPTIONAL)                                   |          |  |  |  |  |
| D    | STEEL FRAME WITH 12" KICKPLATES AND VALVE    |          |  |  |  |  |
|      | PROTECTION GATE                              |          |  |  |  |  |
| E    | E 2" BALL VALVE (POLYPRO OR STAINLESS STEEL) |          |  |  |  |  |
|      | WITH GASKET (EPDM OR VITON)                  | CAMLOC   |  |  |  |  |
| F    | VALVE MOUNTING HARDWARE KIT                  |          |  |  |  |  |
| G    | BLACK POLY FRAME PILLOW                      |          |  |  |  |  |
| Н    | FRAME CORNER STACKING BRACKET WITH SCREW     | 4 PLACES |  |  |  |  |
| J    | ALUMINUM U.N. FRAME TAG                      |          |  |  |  |  |
|      |                                              |          |  |  |  |  |