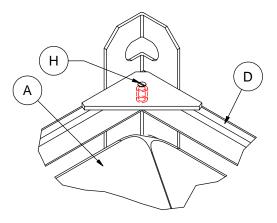

## NOTES:

1. CAPACITY: 240 IMP GAL (1100 L) 2. TARE WEIGHT: 507 LBS (230 KG) 3. PRIMARY MARKINGS: U.N. 31HA1/Y/

STACKING BRACKET DETAIL (H)

|      | MATERIALS LIST                               |          |  |  |  |  |
|------|----------------------------------------------|----------|--|--|--|--|
| ITEM | DESCRIPTION                                  | NOTES    |  |  |  |  |
| Α    | PTC-240 HDPE BOTTLE                          |          |  |  |  |  |
| В    | 6" ORANGE HDPE THREADED LID WITH GASKET      |          |  |  |  |  |
|      | (EPDM OR VITON) AND TIE DOWN                 |          |  |  |  |  |
| С    | C 2" COMBI-VENT - VACUUM AND PRESSURE RELEIF |          |  |  |  |  |
|      | (OPTIONAL)                                   |          |  |  |  |  |
| D    | STEEL FRAME WITH 12" KICKPLATES AND VALVE    |          |  |  |  |  |
|      | PROTECTION GATE                              |          |  |  |  |  |
| E    | E 2" BALL VALVE (POLYPRO OR STAINLESS STEEL) |          |  |  |  |  |
|      | WITH GASKET (EPDM OR VITON)                  | CAMLOC   |  |  |  |  |
| F    | VALVE MOUNTING HARDWARE KIT                  |          |  |  |  |  |
| G    | BLACK POLY FRAME PILLOW                      |          |  |  |  |  |
| Н    | FRAME CORNER STACKING BRACKET WITH SCREW     | 4 PLACES |  |  |  |  |
| J    | ALUMINUM U.N. FRAME TAG                      |          |  |  |  |  |
|      |                                              |          |  |  |  |  |