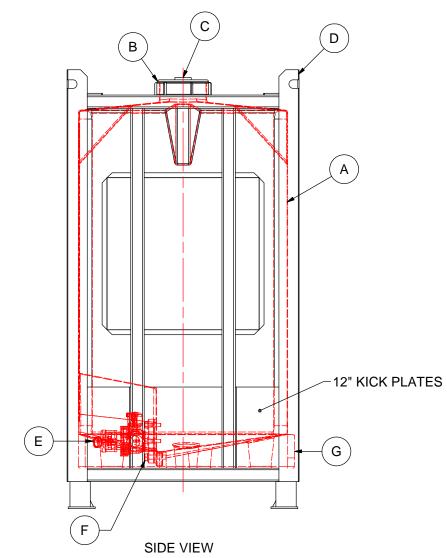

## NOTES:

1. CAPACITY: 240 IMP GAL (1100 L) 2. TARE WEIGHT: 507 LBS (230 KG) 3. PRIMARY MARKINGS: U.N. 31HA1/Y/

STACKING BRACKET DETAIL (H)

|      | MATERIALS LIST                               |          |  |  |  |  |
|------|----------------------------------------------|----------|--|--|--|--|
| ITEM | DESCRIPTION                                  | NOTES    |  |  |  |  |
| Α    | PTC-240 HDPE BOTTLE                          |          |  |  |  |  |
| В    | 6" ORANGE HDPE THREADED LID WITH GASKET      |          |  |  |  |  |
|      | (EPDM OR VITON) AND TIE DOWN                 |          |  |  |  |  |
| С    | C 2" COMBI-VENT - VACUUM AND PRESSURE RELEIF |          |  |  |  |  |
|      | (OPTIONAL)                                   |          |  |  |  |  |
| D    | STEEL FRAME WITH 12" KICKPLATES AND VALVE    |          |  |  |  |  |
|      | PROTECTION GATE                              |          |  |  |  |  |
| E    | E 2" BALL VALVE (POLYPRO OR STAINLESS STEEL) |          |  |  |  |  |
|      | WITH GASKET (EPDM OR VITON)                  | CAMLOC   |  |  |  |  |
| F    | VALVE MOUNTING HARDWARE KIT                  |          |  |  |  |  |
| G    | BLACK POLY FRAME PILLOW                      |          |  |  |  |  |
| Н    | FRAME CORNER STACKING BRACKET WITH SCREW     | 4 PLACES |  |  |  |  |
| J    | ALUMINUM U.N. FRAME TAG                      |          |  |  |  |  |
|      |                                              |          |  |  |  |  |