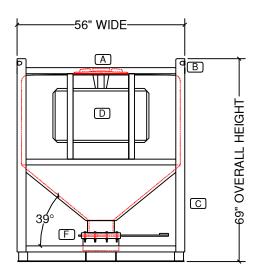

## NOTES:

- 1. UNIT IS MANUFACTURED FROM LLDPE RESIN WITH A CARBON STEEL OUTER FRAME
- 2. RESIN IS F.D.A. APPROVED (ESCORENE LL-8360 RESIN)
- 3. MAXIMUM TEMPERATURE RATING IS 140° (F)
- 4. NOT FOR USE WITH LIQUID PRODUCTS

| NOZZLE SCHEDULE |      |                               |            |  |  |  |  |
|-----------------|------|-------------------------------|------------|--|--|--|--|
| ITEM            | SIZE | DESCRIPTION                   | RATING     |  |  |  |  |
| Α               | 15"  | THREADED LID WITH RIM & BOLTS | ACCESS     |  |  |  |  |
| В               |      | STEEL LIFTING LUG (CUT OUT)   | (4) PLACES |  |  |  |  |
| С               |      | CARBON STEEL SUPPORT FRAME    | SUPPORT    |  |  |  |  |
|                 |      | C/W (4) WAY FORK LIFT ENTRY   |            |  |  |  |  |
|                 |      | PAINTED WITH BLUE ENAMEL      |            |  |  |  |  |
| D               |      | CARBON STEEL SIDE PANELS      | SUPPORT    |  |  |  |  |
| E               |      | 37 CUBIC FOOT CAPACITY LLDPE  | STORAGE    |  |  |  |  |
|                 |      | STORAGE TANK                  |            |  |  |  |  |
| F               | 8"   | HDPE CUSTOM SLIDING GATE      | OUTLET     |  |  |  |  |
|                 |      | VALVE WITH HANDLE.            |            |  |  |  |  |
|                 |      |                               |            |  |  |  |  |
|                 |      |                               |            |  |  |  |  |
|                 |      |                               |            |  |  |  |  |
|                 |      |                               |            |  |  |  |  |
|                 |      |                               |            |  |  |  |  |
|                 |      |                               |            |  |  |  |  |
|                 |      |                               |            |  |  |  |  |

PH-1000

FRONT VIEW

SIDE VIEW