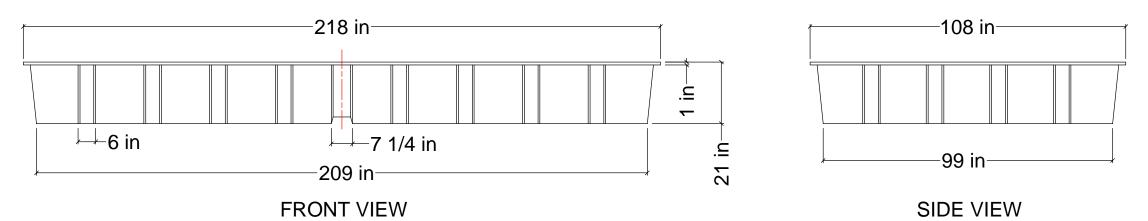

NOTES:

- TANK IS MANUFACTURED FROM HDPE.
  TANK IS MANUFACTURED TO ASTM-D-1998 STANDARD.
  TANK CAPACITY: 1450 I.G. (6500 L).
  ALL DIMENSIONS ARE APPROXIMATE.

TOP VIEW

| MATERIALS LIST                                                                                                                                                    |                                                      |        |                     |                                              |                              |          |       |  |
|-------------------------------------------------------------------------------------------------------------------------------------------------------------------|------------------------------------------------------|--------|---------------------|----------------------------------------------|------------------------------|----------|-------|--|
|                                                                                                                                                                   |                                                      | DESCR  | IPTION              |                                              | ١                            | IOTE     | S     |  |
| IRD-1450 \$                                                                                                                                                       | SEC                                                  | ONDARY | CONTA               | INMENT BASIN                                 |                              |          |       |  |
|                                                                                                                                                                   |                                                      |        |                     |                                              |                              |          |       |  |
|                                                                                                                                                                   |                                                      |        |                     |                                              |                              |          |       |  |
|                                                                                                                                                                   |                                                      |        |                     |                                              |                              |          |       |  |
|                                                                                                                                                                   |                                                      |        |                     |                                              |                              |          |       |  |
|                                                                                                                                                                   |                                                      |        |                     |                                              |                              |          |       |  |
|                                                                                                                                                                   |                                                      |        |                     |                                              |                              |          |       |  |
|                                                                                                                                                                   |                                                      |        |                     |                                              |                              |          |       |  |
|                                                                                                                                                                   |                                                      |        |                     |                                              |                              |          |       |  |
|                                                                                                                                                                   |                                                      |        |                     |                                              |                              |          |       |  |
|                                                                                                                                                                   |                                                      |        |                     |                                              |                              |          |       |  |
|                                                                                                                                                                   |                                                      |        |                     |                                              |                              |          |       |  |
|                                                                                                                                                                   | REV                                                  | DATE   |                     | DESCRIPTION                                  | BY                           | APPD     | REVD  |  |
|                                                                                                                                                                   | REVISIONS                                            |        |                     |                                              |                              |          |       |  |
| TITLE    ACO JOB NO:      1450 I.G. SECONDARY    PURCHASE ORDER NO:      CONTAINMENT BASIN    PURCHASER'S EQUIP. NO:                                              |                                                      |        |                     |                                              |                              |          |       |  |
| THIS DRAWING IS THE PROPERTY OF ACO CONTAINER SYSTEMS LTD.<br>AND SHALL NOT BE COPIED OR TRANSFERRED WITHOUT THE<br>WRITTEN CONSENT OF ACO CONTAINER SYSTEMS LTD. |                                                      |        |                     |                                              |                              |          |       |  |
|                                                                                                                                                                   | ACO CONTAINER<br>SYSTEMS LTD.                        |        |                     |                                              |                              |          |       |  |
|                                                                                                                                                                   |                                                      |        | ACO CON<br>794 MCKA | PICKERING - ONTARIO -<br>TAINER SYSTEMS LTD. | CANADA<br>DESIGNED<br>DRAWN  |          | NM    |  |
|                                                                                                                                                                   |                                                      |        |                     | G, ONTARIO, CANADA                           | CHECKED<br>APPROVED<br>SCALE | <b>)</b> | .T.S. |  |
|                                                                                                                                                                   | FAX 905-683-2969      DATE      22-01-0        DWG № |        |                     |                                              |                              | 01-09    |       |  |
|                                                                                                                                                                   |                                                      |        |                     |                                              |                              |          | ~     |  |