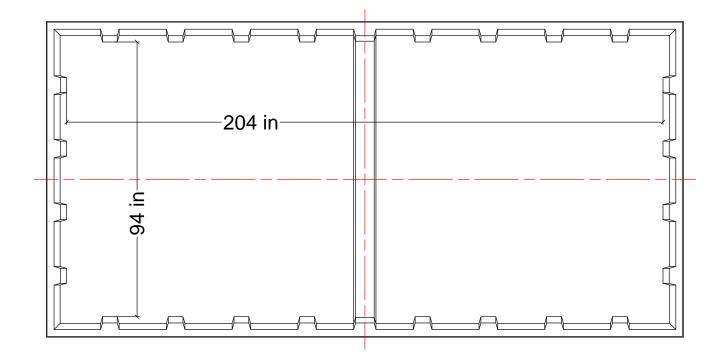

NOTES:

- TANK IS MANUFACTURED FROM HDPE.
  TANK IS MANUFACTURED TO ASTM-D-1998 STANDARD.
  TANK CAPACITY: 1450 I.G. (6500 L).
  ALL DIMENSIONS ARE APPROXIMATE.

TOP VIEW

| MATERIALS LIST                                                                                                                                                    |                                                      |        |                     |                                              |                              |          |       |  |
|-------------------------------------------------------------------------------------------------------------------------------------------------------------------|------------------------------------------------------|--------|---------------------|----------------------------------------------|------------------------------|----------|-------|--|
|                                                                                                                                                                   |                                                      | DESCR  | IPTION              |                                              | ١                            | IOTE     | S     |  |
| IRD-1450 \$                                                                                                                                                       | SEC                                                  | ONDARY | CONTA               | INMENT BASIN                                 |                              |          |       |  |
|                                                                                                                                                                   |                                                      |        |                     |                                              |                              |          |       |  |
|                                                                                                                                                                   |                                                      |        |                     |                                              |                              |          |       |  |
|                                                                                                                                                                   |                                                      |        |                     |                                              |                              |          |       |  |
|                                                                                                                                                                   |                                                      |        |                     |                                              |                              |          |       |  |
|                                                                                                                                                                   |                                                      |        |                     |                                              |                              |          |       |  |
|                                                                                                                                                                   |                                                      |        |                     |                                              |                              |          |       |  |
|                                                                                                                                                                   |                                                      |        |                     |                                              |                              |          |       |  |
|                                                                                                                                                                   |                                                      |        |                     |                                              |                              |          |       |  |
|                                                                                                                                                                   |                                                      |        |                     |                                              |                              |          |       |  |
|                                                                                                                                                                   |                                                      |        |                     |                                              |                              |          |       |  |
|                                                                                                                                                                   |                                                      |        |                     |                                              |                              |          |       |  |
|                                                                                                                                                                   | REV                                                  | DATE   |                     | DESCRIPTION                                  | BY                           | APPD     | REVD  |  |
|                                                                                                                                                                   | REVISIONS                                            |        |                     |                                              |                              |          |       |  |
| TITLE    ACO JOB NO:      1450 I.G. SECONDARY    PURCHASE ORDER NO:      CONTAINMENT BASIN    PURCHASER'S EQUIP. NO:                                              |                                                      |        |                     |                                              |                              |          |       |  |
| THIS DRAWING IS THE PROPERTY OF ACO CONTAINER SYSTEMS LTD.<br>AND SHALL NOT BE COPIED OR TRANSFERRED WITHOUT THE<br>WRITTEN CONSENT OF ACO CONTAINER SYSTEMS LTD. |                                                      |        |                     |                                              |                              |          |       |  |
|                                                                                                                                                                   | ACO CONTAINER<br>SYSTEMS LTD.                        |        |                     |                                              |                              |          |       |  |
|                                                                                                                                                                   |                                                      |        | ACO CON<br>794 MCKA | PICKERING - ONTARIO -<br>TAINER SYSTEMS LTD. | CANADA<br>DESIGNED<br>DRAWN  |          | NM    |  |
|                                                                                                                                                                   |                                                      |        |                     | G, ONTARIO, CANADA                           | CHECKED<br>APPROVED<br>SCALE | <b>)</b> | .T.S. |  |
|                                                                                                                                                                   | FAX 905-683-2969      DATE      22-01-0        DWG № |        |                     |                                              |                              | 01-09    |       |  |
|                                                                                                                                                                   |                                                      |        |                     |                                              |                              |          | ~     |  |