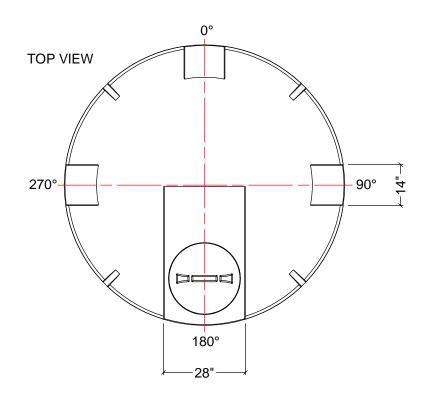

## NOTES:

- 1. TANK IS MANUFACTURED TO ASTM-D-1998 STANDARD. 2. ALL DIMENSIONS ARE APPROXIMATE.

|       | MATERIALS LIST          |       |
|-------|-------------------------|-------|
| ITEMS | DESCRIPTION             | NOTES |
| Α     | CT-3500 TANK            |       |
| В     | 21" THREADED MCPHEE LID |       |
|       |                         |       |
|       |                         |       |
|       |                         |       |
|       |                         |       |
|       |                         |       |
|       |                         |       |