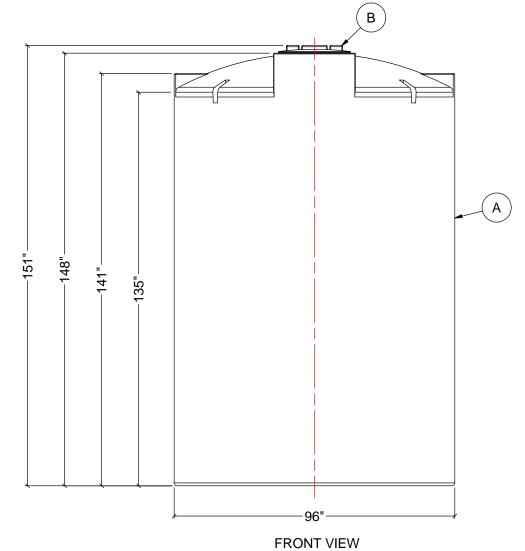

## NOTES:

- 1. TANK IS MANUFACTURED TO ASTM-D-1998 STANDARD. 2. ALL DIMENSIONS ARE APPROXIMATE.

|       | MATERIALS LIST          |       |
|-------|-------------------------|-------|
| ITEMS | DESCRIPTION             | NOTES |
| Α     | CT-3500 TANK            |       |
| В     | 21" THREADED MCPHEE LID |       |
|       |                         |       |
|       |                         |       |
|       |                         |       |
|       |                         |       |
|       |                         |       |
|       |                         |       |