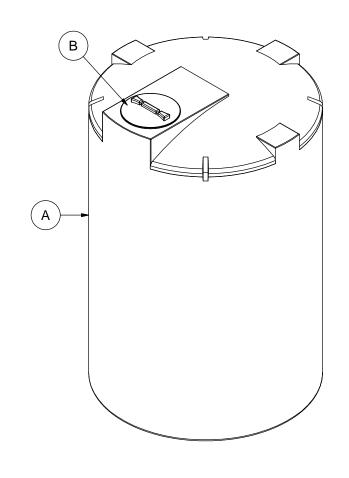

## NOTES:

- 1. TANK IS MANUFACTURED TO ASTM-D-1998 STANDARD. 2. ALL DIMENSIONS ARE APPROXIMATE.

|       | MATERIALS LIST          |       |
|-------|-------------------------|-------|
| ITEMS | DESCRIPTION             | NOTES |
| Α     | CT-3500 TANK            |       |
| В     | 21" THREADED MCPHEE LID |       |
|       |                         |       |
|       |                         |       |
|       |                         |       |
|       |                         |       |
|       |                         |       |
|       |                         |       |