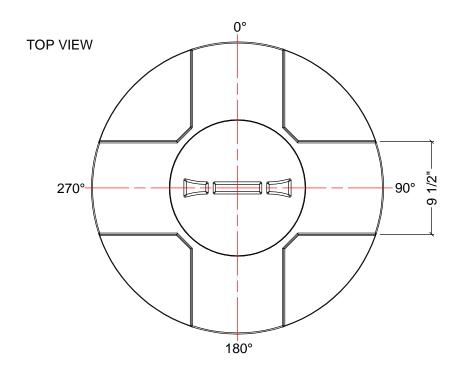

-30"-FRONT VIEW

- TANK IS MANUFACTURED TO ASTM-D-1998 STANDARD.
   ALL DIMENSIONS ARE APPROXIMATE.

 $(\mathsf{A})$ 

MOLDED IN GRADUATED MARKING

|       | MATERIALS LIST          |       |
|-------|-------------------------|-------|
| ITEMS | DESCRIPTION             | NOTES |
| Α     | CT-100-CH TANK          |       |
| В     | 12" THREADED MCPHEE LID |       |
|       |                         |       |
|       |                         |       |
|       |                         |       |
|       |                         |       |
|       |                         |       |