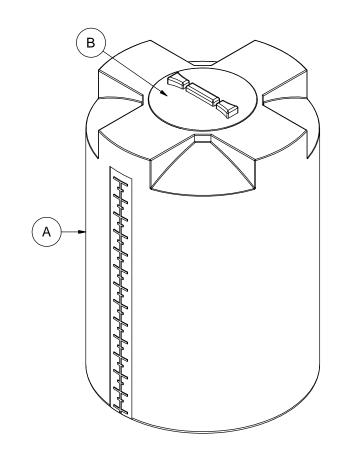

-30"-FRONT VIEW

- TANK IS MANUFACTURED TO ASTM-D-1998 STANDARD.
   ALL DIMENSIONS ARE APPROXIMATE.

 $(\mathsf{A})$ 

MOLDED IN GRADUATED MARKING

|       | MATERIALS LIST          |       |
|-------|-------------------------|-------|
| ITEMS | DESCRIPTION             | NOTES |
| Α     | CT-100-CH TANK          |       |
| В     | 12" THREADED MCPHEE LID |       |
|       |                         |       |
|       |                         |       |
|       |                         |       |
|       |                         |       |
|       |                         |       |