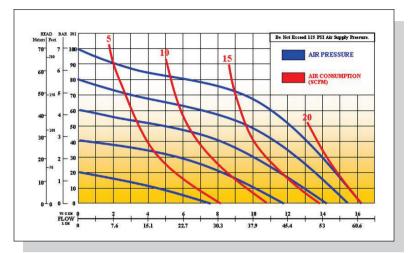

## **Performance Curve**

| AIR PRESSURE:      | Tested at 100 psi (Not to exceed 125 psi) |
|--------------------|-------------------------------------------|
| FLOW RATE:         | 0-16 gpm / 61 lpm                         |
| FLUID CONNECTION:  | 1/2" (Internal Thread)                    |
| AIR INLET PORT:    | 1/2" (Internal Thread)                    |
| EXHAUST PORT:      | 3/4" (Internal Thread)                    |
| DELIVERY PRESSURE: | Tested to 87 psi                          |
| SUCTION PRESSURE:  | Tested to 18" / 5.5m dry and 30' / 9m wet |
| PARTICLE SIZE:     | 1/4"/6mm Spherical                        |
| PUMP WEIGHT:       | From 9.9 lbs / 4.5kg                      |