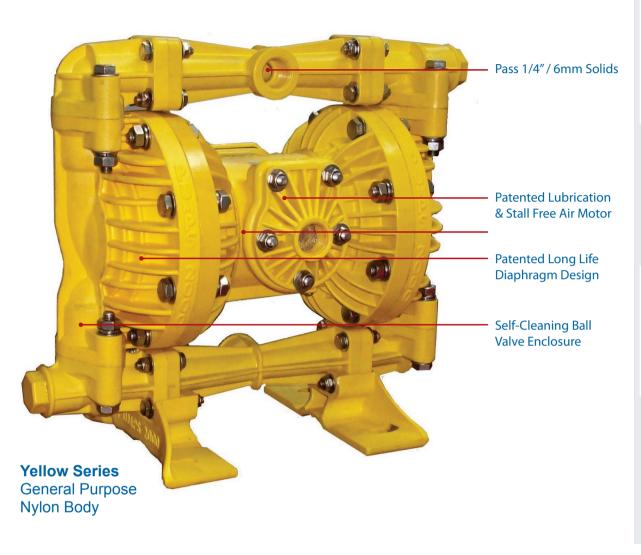

#### Features / Benefits

- Patented long life diaphragm & self-cleaning valve
- Low air consumption
- True lube-free & stall-free air motor: less sensitive to abrasive particles in the air supply and no oil emissions in the exhaust air
- Low weight due to light weight plastic & aeronautical design approach. No need for metal pumps
- Anti-icing: not affected by moisture in air line

- Large solids handling
- High suction lift
- Longer lasting air motor due to unique design and modular components that eliminate the need to replace the entire motor when worn.
- Conductive plastic (FRASplas) pumps are safe for explosive environments. Rated and certified to ATEX M1
- Low noise level

## **Ball Valve**

"Pumps 2000" air operated dual diaphragm pumps were specifically designed for harsh mining duties and are guaranteed to outperform and outlast the competition due to a number of patented design features. The light weight feature provides ease of mobility and reduces the risk of injury. Low air consumption and long lasting lubrication free parts means low cost running and reduced maintenance. Suitable for pumping applications in all industries.