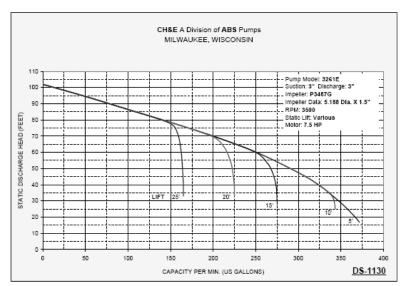

## 3" Close-Coupled Self-Priming Trash Pumps

**Electric Motor Power** 

Backed By CH&E Limited Warranty

| Pump                  | 3261E                               | 3263E                               |
|-----------------------|-------------------------------------|-------------------------------------|
| Size                  | 3" x 3" Female NPT                  | 3" x 3" Female NPT                  |
| Body                  | Aluminum                            | Cast Iron                           |
| Impeller              | Ductile Iron – 2 Vane – Passes 1 ¾" | Ductile Iron – 2 Vane – Passes 1 ¾" |
|                       | Spherical Solids                    | Spherical Solids                    |
| Volute                | Ductile Iron                        | Ductile Iron                        |
| Seal                  | Double Grease Seal (SS) Loaded      | Double Grease Seal (SS) Loaded      |
|                       | Carbon Ceramic Faces                | Carbon Ceramic Faces                |
| Cover                 | Aluminum                            | Cast Iron                           |
| Check Valve           | Neoprene                            | Neoprene                            |
| Gasket                | Cellulose Fiber & Buna              | Cellulose Fiber & Buna              |
| "O" Rings             | Nitrile                             | Nitrile                             |
| Suction Elbow         | Aluminum                            | Cast Iron                           |
| <b>Electric Motor</b> | 7.5 HP TEFC                         | 7.5 HP TEFC                         |
| Frame Size            | 184JM                               | 184JM                               |
| Speed                 | 3500RPM                             | 3500RPM                             |
| Phase                 | Three                               | Three                               |
| Dimensions -          |                                     |                                     |
| LxWxH (inches) -      | 31 x 16 x 22                        | 31 x 16 x 22                        |
| Skid                  |                                     |                                     |