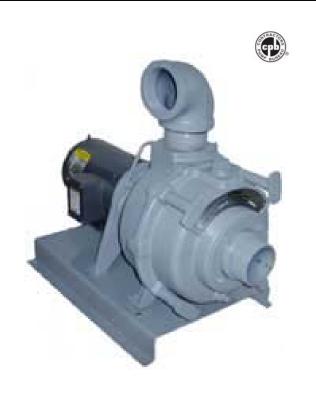

3" Close-Coupled Self-Priming Trash Pumps

## 3" Close-Coupled Self-Priming Trash Pumps

**Electric Motor Power** 

Backed By CH&E Limited Warranty

| Pump                  | 3261E                               | 3263E                               |
|-----------------------|-------------------------------------|-------------------------------------|
| Size                  | 3" x 3" Female NPT                  | 3" x 3" Female NPT                  |
| Body                  | Aluminum                            | Cast Iron                           |
| Impeller              | Ductile Iron – 2 Vane – Passes 1 ¾" | Ductile Iron – 2 Vane – Passes 1 ¾" |
|                       | Spherical Solids                    | Spherical Solids                    |
| Volute                | Ductile Iron                        | Ductile Iron                        |
| Seal                  | Double Grease Seal (SS) Loaded      | Double Grease Seal (SS) Loaded      |
|                       | Carbon Ceramic Faces                | Carbon Ceramic Faces                |
| Cover                 | Aluminum                            | Cast Iron                           |
| Check Valve           | Neoprene                            | Neoprene                            |
| Gasket                | Cellulose Fiber & Buna              | Cellulose Fiber & Buna              |
| "O" Rings             | Nitrile                             | Nitrile                             |
| Suction Elbow         | Aluminum                            | Cast Iron                           |
| <b>Electric Motor</b> | 7.5 HP TEFC                         | 7.5 HP TEFC                         |
| Frame Size            | 184JM                               | 184JM                               |
| Speed                 | 3500RPM                             | 3500RPM                             |
| Phase                 | Three                               | Three                               |
| Dimensions -          |                                     |                                     |
| LxWxH (inches) -      | 31 x 16 x 22                        | 31 x 16 x 22                        |
| Skid                  |                                     |                                     |