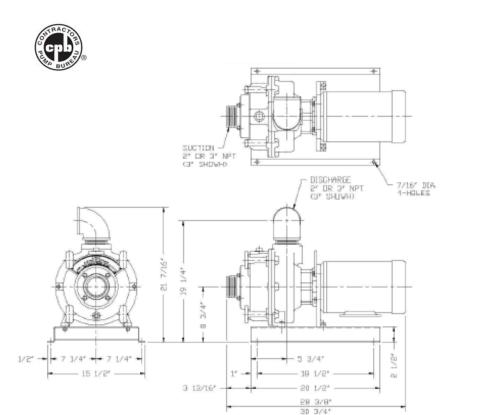

## 3" Close-Coupled Self-Priming Trash Pumps

**Electric Motor Power** 

Backed By CH&E Limited Warranty

| Pump                  | 3261E                               | 3263E                               |
|-----------------------|-------------------------------------|-------------------------------------|
| Size                  | 3" x 3" Female NPT                  | 3" x 3" Female NPT                  |
| Body                  | Aluminum                            | Cast Iron                           |
| Impeller              | Ductile Iron – 2 Vane – Passes 1 ¾" | Ductile Iron – 2 Vane – Passes 1 ¾" |
|                       | Spherical Solids                    | Spherical Solids                    |
| Volute                | Ductile Iron                        | Ductile Iron                        |
| Seal                  | Double Grease Seal (SS) Loaded      | Double Grease Seal (SS) Loaded      |
|                       | Carbon Ceramic Faces                | Carbon Ceramic Faces                |
| Cover                 | Aluminum                            | Cast Iron                           |
| Check Valve           | Neoprene                            | Neoprene                            |
| Gasket                | Cellulose Fiber & Buna              | Cellulose Fiber & Buna              |
| "O" Rings             | Nitrile                             | Nitrile                             |
| Suction Elbow         | Aluminum                            | Cast Iron                           |
| <b>Electric Motor</b> | 7.5 HP TEFC                         | 7.5 HP TEFC                         |
| Frame Size            | 184JM                               | 184JM                               |
| Speed                 | 3500RPM                             | 3500RPM                             |
| Phase                 | Three                               | Three                               |
| Dimensions -          |                                     |                                     |
| LxWxH (inches) -      | 31 x 16 x 22                        | 31 x 16 x 22                        |
| Skid                  |                                     |                                     |

## **EASY TO MAINTAIN**

- Pump housing cover removed by loosening four hand screws.
- Replaceable volute is positioned by dowel pin.
- Steel suction wearplate fits into volute sealed by "O" Ring.
- Ductile Iron twin blade, non-clog impeller passes 1 ¾ spherical solids.
- Complete seal assembly can be replaced without removing the pump housing or adapter.
- With fixed suction or pipe Pump cover is separated from suction connection by removing four screws – Cover slides forward over hose or pipe – Suction connection is not disturbed.